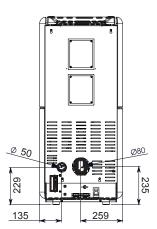

# **VITTORIA V**

|                           |        | AIR             |
|---------------------------|--------|-----------------|
| HEAT INPUT                | BTU/hr | 16,000 - 50,000 |
| HEAT OUTPUT               | BTU/hr | 14,500 - 45,000 |
| FEED RATE                 | lb/hr  | 1.9 - 5.7       |
| EFFICIENCY (based on LHV) | %      | 89              |
| VENTING SIZE              | Ømm    | 80              |
| HOPPER CAPACITY           | lb     | 61              |
| BURN TIME                 | hr     | 11.7 - 31       |
| NET WEIGHT                | lb     | 418             |
| EPA Emission Rate         | gr/h   | IN TEST         |