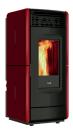

# **VITTORIA V**

HEAT INPUT POWER BTU/hr 16,000 - 50,000 тотаl неат оuтрит BTU/hr 14,500 - 45,000 PELLET 55 lb

Efficiency (based on LHV) 89% Stainless Steel exchangers Self cleaning Fire pot Ash pan Firex 600

Remote with Display

PARCHMENT PARCHEMIN

BLACK NOIR

WHITE BLANC

BORDEAUX BORDEAUX