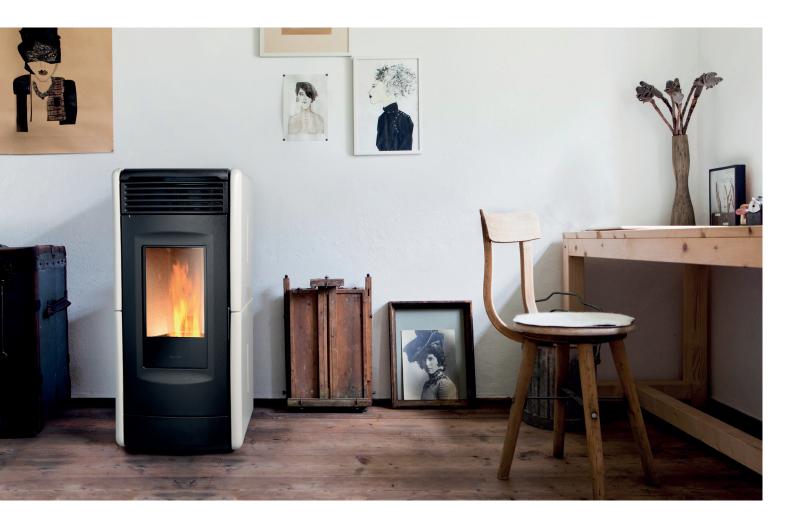

# **VITTORIA V**

HEAT INPUT POWER BTU/hr 16,000 - 50,000 тотаl неат оuтрит BTU/hr 14,500 - 45,000 PELLET 55 lb

Efficiency (based on LHV) 89% Stainless Steel exchangers Self cleaning Fire pot Ash pan Firex 600

# **VITTORIA V**

|                           |        | AIR             |
|---------------------------|--------|-----------------|
| HEAT INPUT                | BTU/hr | 16,000 - 50,000 |
| HEAT OUTPUT               | BTU/hr | 14,500 - 45,000 |
| FEED RATE                 | lb/hr  | 1.9 - 5.7       |
| EFFICIENCY (based on LHV) | %      | 89              |
| VENTING SIZE              | Ømm    | 80              |
| HOPPER CAPACITY           | lb     | 61              |
| BURN TIME                 | hr     | 11.7 - 31       |
| NET WEIGHT                | lb     | 418             |
| EPA Emission Rate         | gr/h   | IN TEST         |