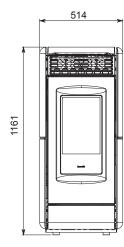

# **VITTORIA V**

|                           |        | AIR             |
|---------------------------|--------|-----------------|
| HEAT INPUT                | BTU/hr | 16,000 - 50,000 |
| HEAT OUTPUT               | BTU/hr | 14,500 - 45,000 |
| FEED RATE                 | lb/hr  | 1.9 - 5.7       |
| EFFICIENCY (based on LHV) | %      | 89              |
| VENTING SIZE              | Ømm    | 80              |
| HOPPER CAPACITY           | lb     | 61              |
| BURN TIME                 | hr     | 11.7 - 31       |
| NET WEIGHT                | lb     | 418             |
| EPA Emission Rate         | gr/h   | IN TEST         |