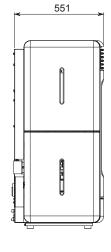

# **VITTORIA V**

|                           |        | AIR             |
|---------------------------|--------|-----------------|
| HEAT INPUT                | BTU/hr | 16,000 - 50,000 |
| HEAT OUTPUT               | BTU/hr | 14,500 - 45,000 |
| FEED RATE                 | lb/hr  | 1.9 - 5.7       |
| EFFICIENCY (based on LHV) | %      | 89              |
| VENTING SIZE              | Ømm    | 80              |
| HOPPER CAPACITY           | lb     | 61              |
| BURN TIME                 | hr     | 11.7 - 31       |
| NET WEIGHT                | lb     | 418             |
| EPA Emission Rate         | gr/h   | IN TEST         |