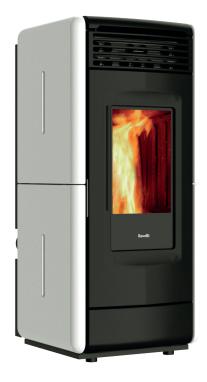

# **VITTORIA V**

|                           |        | AIR             |
|---------------------------|--------|-----------------|
| HEAT INPUT                | BTU/hr | 16,000 - 50,000 |
| HEAT OUTPUT               | BTU/hr | 14,500 - 45,000 |
| FEED RATE                 | lb/hr  | 1.9 - 5.7       |
| EFFICIENCY (based on LHV) | %      | 89              |
| VENTING SIZE              | Ømm    | 80              |
| HOPPER CAPACITY           | lb     | 61              |
| BURN TIME                 | hr     | 11.7 - 31       |
| NET WEIGHT                | lb     | 418             |
| EPA Emission Rate         | gr/h   | IN TEST         |